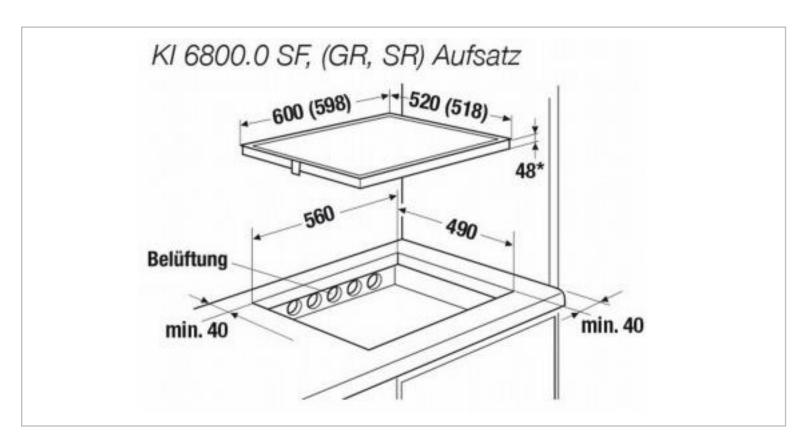

## Küppersbusch

Brand: Kuppersbusch, Germany

Name: Induction Hob - top mount or flush

installation

Item Code: 1225.00018 - KI 6800.0 SR

Designer:

Color / Finish: Black

Dimensions: 598 x 518 mm

Product info:

Top mount or flush installation

**Frameless** 

11-level power controls "Glide Control+" (power booster

setting incl.)

Flushing of pipe must be done before fittings are installed. Failure to do so voids the warranty. Follow cleaning instructions and avoid using any harmful chemicals.