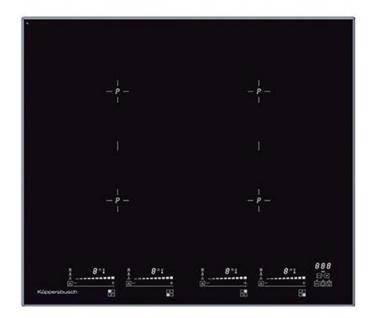

## Küppersbusch

Brand: Kuppersbusch, Germany

Name: Induction Hob - top mount or flush

installation

Item Code: 1225.00018 - KI 6800.0 SR

Designer:

Color / Finish: Black

Dimensions: 598 x 518 mm

Product info:

Top mount or flush installation

**Frameless** 

11-level power controls "Glide Control+" (power booster

setting incl.)

Flushing of pipe must be done before fittings are installed. Failure to do so voids the warranty. Follow cleaning instructions and avoid using any harmful chemicals.